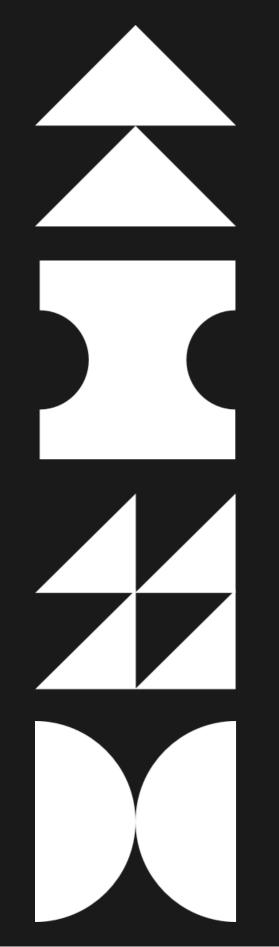

#### **System Icons**

tcons were created to represent the different pieces of the design system ie: Typography, Tokens, Components, Color...

All of these icons can be used to represent the different elements that put together our digital experiences.

#### Illustration

Spot illustrations were created using the icons and layered elements capturing the essence of each section of the

DSM.

The spot illustration system using an icon, gradient color, and illustrations, symbols and shapes to communicate a layered, rich image representing each design system section.