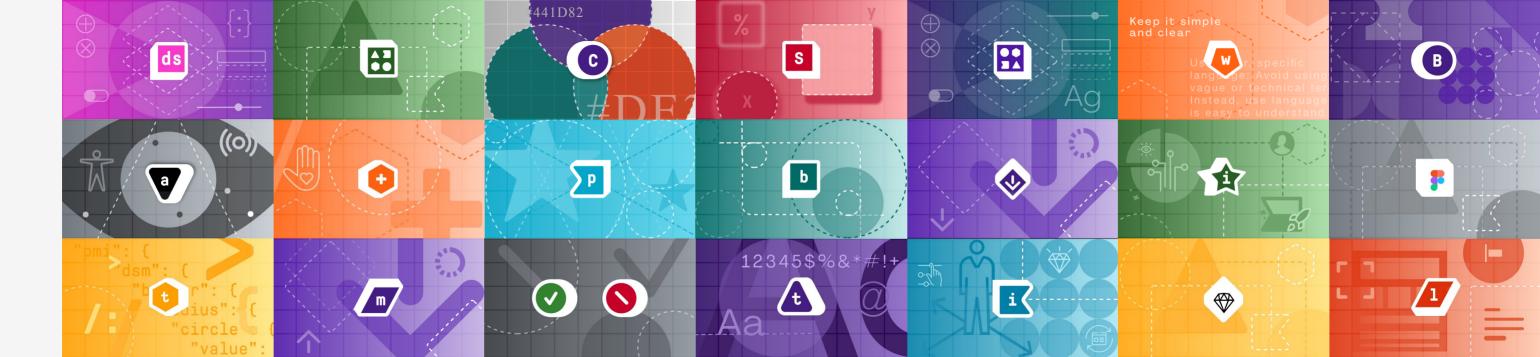

#### **System Icons**

tcons were created to represent the different pieces of the design system ie: Typography, Tokens, Components, Color...

All of these icons can be used to represent the different elements that put together our digital experiences.

Border

Design System

Writing

Motion

m

Motion

W

Writing

Token Component Color Contributing Downloads Accessibility

#### Illustration

Spot illustrations were created using the icons and layered elements capturing the essence of each section of the

DSM.

The spot illustration system using an icon, gradient color, and illustrations, symbols and shapes to communicate a layered, rich image representing each design system section.