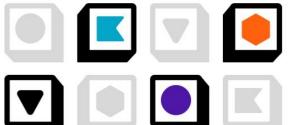

#### **System Icons**

tcons were created to represent the different pieces of the design system ie: Typography, Tokens, Components, Color...

All of these icons can be used to represent the different elements that put together our digital experiences.

Token Component Color Contributing Downloads Accessibility