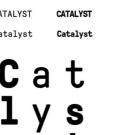

**New name: Catalyst Design System** Old name: Beacon Design System

The concept behind the new name relates to the chemistry metaphors common in design systems (including ours). We look at atomic-level objects, then combine those into molecules, then combine those into organisms. A catalyst allows a chemical reaction to take place at a lower energy level, and as such is appropriate as a metaphor for what the DS is intended to do.

....

AEAEV

.

Beaker idea

Catalyst

Catalyst

Catalyst

Catalyst