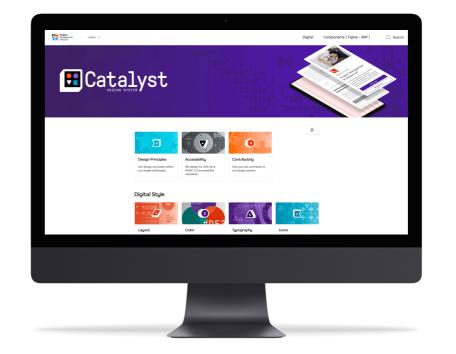

#### **Building Block**

This design was selected because it captures the basic building blocks in the logo for our design, references a periodic table, chemistry and combination of atoms and design elements.

It also visually ties into the current visual language created for Zero Height categories and the system as well as associates to the PMI brand shape concept.

table, atoms, integrate, combine,