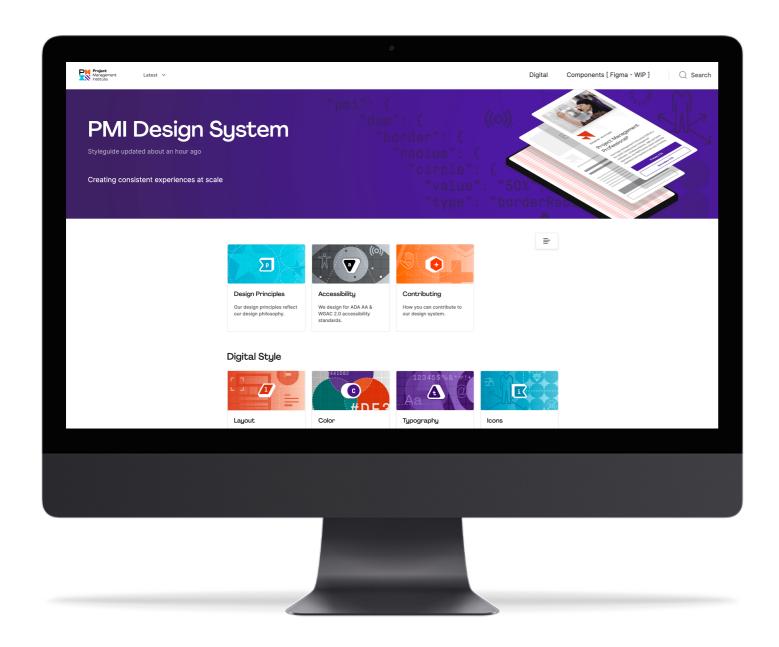

# **PMI Design System**

**Current:** The PMI Design System needs a new name and visual identity to match the current visual language of building blocks and elements

**Goal:** Create a new visual identity for PMI's DS and unify with emerging visual language and associate to PMI brand

**New name: Catalyst Design System** Old name: Beacon Design System

The concept behind the new name relates to the chemistry metaphors common in design systems (including ours). We look at atomic-level objects, then combine those into molecules, then combine those into organisms. A catalyst allows a chemical reaction to take place at a lower energy level, and as such is appropriate as a metaphor for what the DS is intended to do.