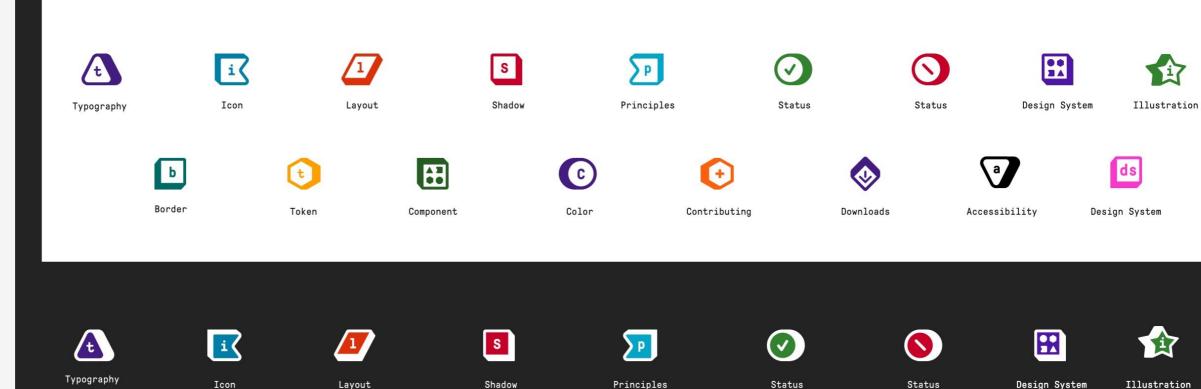

#### **System Icons**

tcons were created to represent the different pieces of the design system ie: Typography, Tokens, Components, Color...

All of these icons can be used to represent the different elements that put together our digital experiences.

Token Component Color Contributing Downloads Accessibility